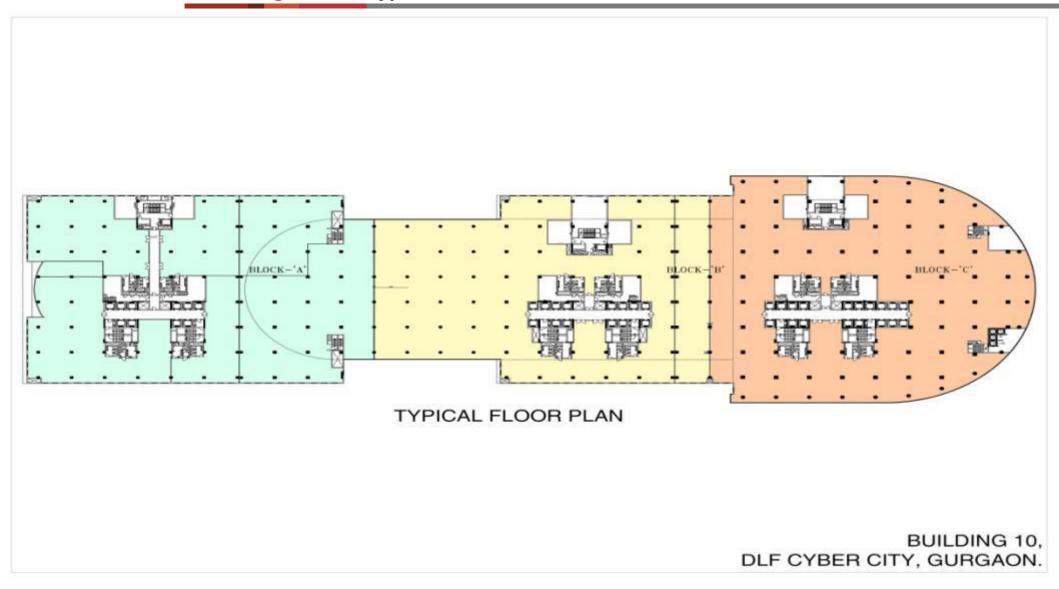

### **DLF Bldg # 10 – Typical Floor Plan**

- Efficient floor plates Wide column to column spaces
- Typical floor plate size: 40-65,000 sq.ft. scalable to 160,000 sft over 3 blocks