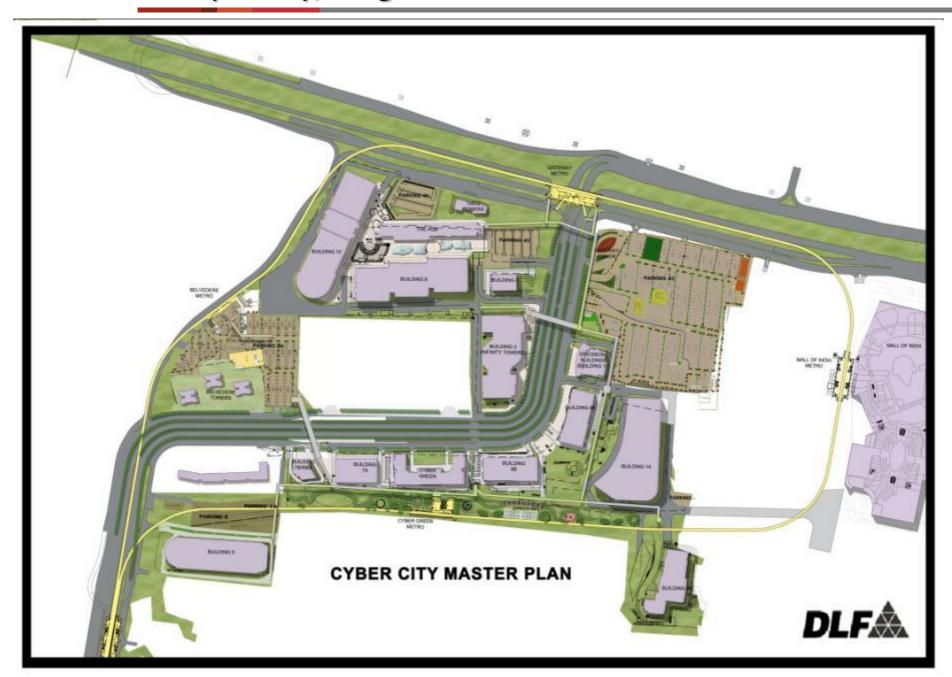

# DLF Cybercity, Gurgaon

• Total Building Area: approx. 2,278,883 sq.ft

• Building Configuration:

| Tower | Total Floors | Total Tower Area (sq.ft) |
|-------|--------------|--------------------------|
| Α     | 3B+G+5F      | 382,028                  |
| В     | 3B+G+14F     | 705,027                  |
| С     | 3B+G+20F     | 1,191,828                |