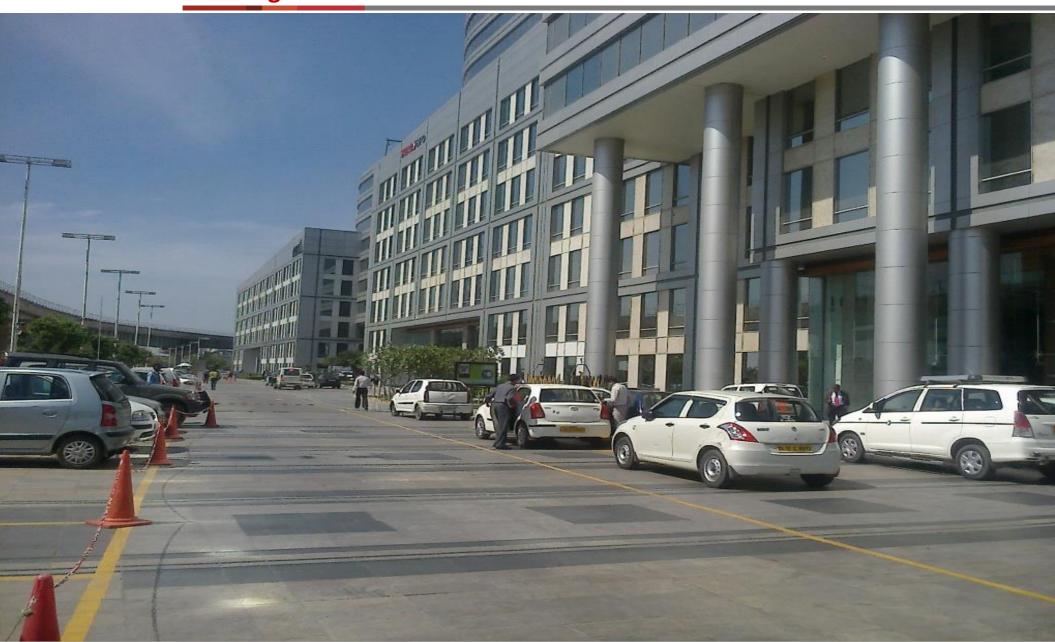

# **DLF Building No 10**

**DLF Cyber City, Gurgaon** 



### **Arial View – DLF Cyber City**





# DLF Cybercity, Gurgaon







• Total Building Area: approx. 2,278,883 sq.ft

• Building Configuration:

| Tower | Total Floors | Total Tower Area (sq.ft) |
|-------|--------------|--------------------------|
| Α     | 3B+G+5F      | 382,028                  |
| В     | 3B+G+14F     | 705,027                  |
| С     | 3B+G+20F     | 1,191,828                |









Tower A, B, C – Front View







### **DLF Bldg # 10 – Typical Floor Plan**



- Efficient floor plates Wide column to column spaces
- Typical floor plate size: 40-65,000 sq.ft. scalable to 160,000 sft over 3 blocks



# WELCOME TO LIFE OF BUSINESS DLF Gateway Tower