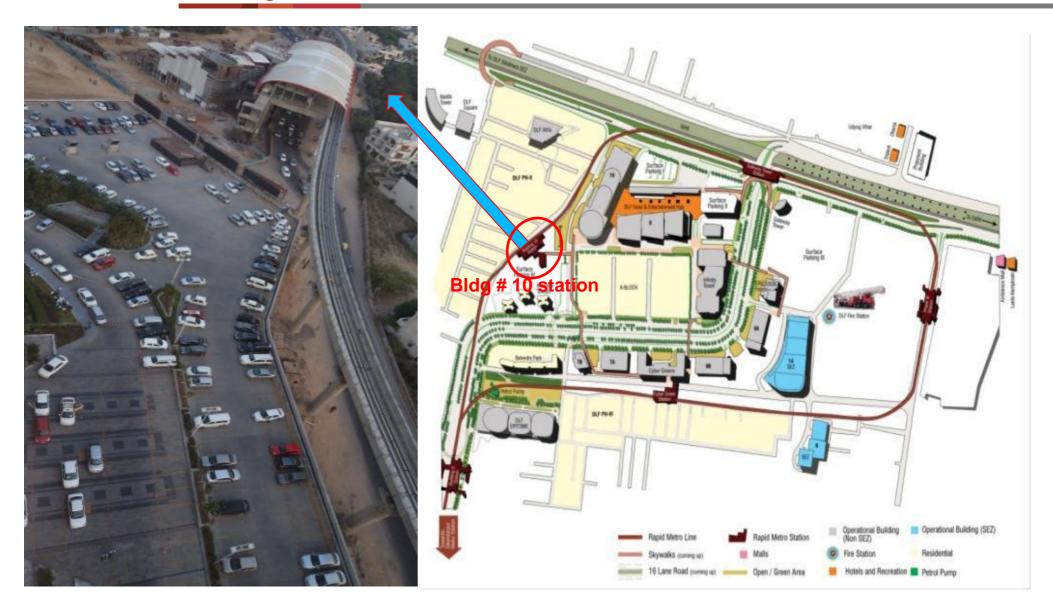

# **DLF Building No 10**

**DLF Cyber City, Gurgaon** 



### **Arial View – DLF Cyber City**





# DLF Cybercity, Gurgaon







• Total Building Area: approx. 2,278,883 sq.ft

• Building Configuration:

| Tower | Total Floors | Total Tower Area (sq.ft) |
|-------|--------------|--------------------------|
| Α     | 3B+G+5F      | 382,028                  |
| В     | 3B+G+14F     | 705,027                  |
| С     | 3B+G+20F     | 1,191,828                |









Tower A, B, C – Front View







### **DLF Bldg # 10 – Typical Floor Plan**



- Efficient floor plates Wide column to column spaces
- Typical floor plate size: 40-65,000 sq.ft. scalable to 160,000 sft over 3 blocks



# WELCOME TO LIFE OF BUSINESS DLF Gateway Tower