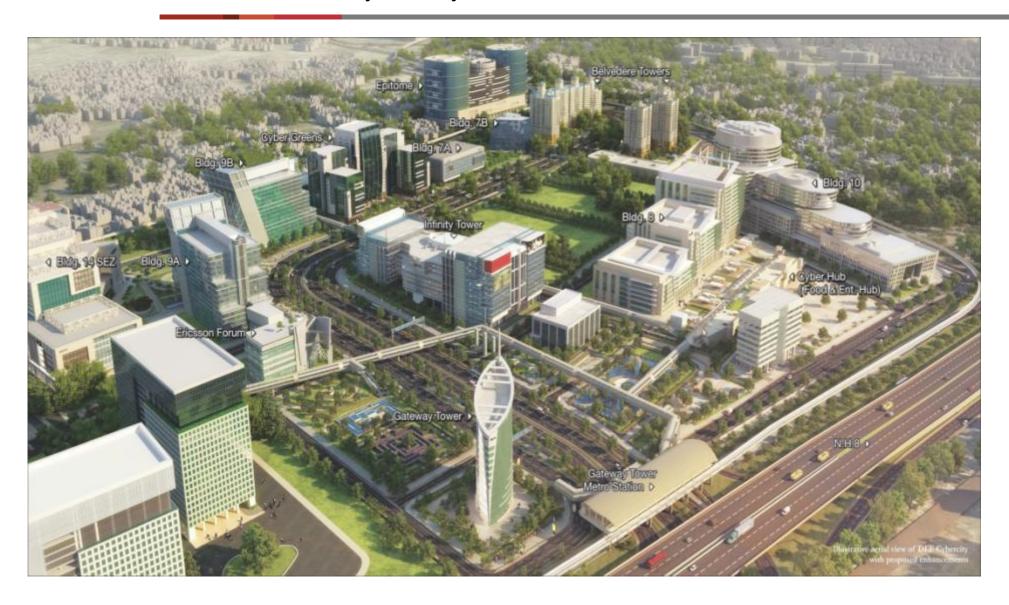

# **DLF Building No 10**

**DLF Cyber City, Gurgaon** 



### **Arial View – DLF Cyber City**





# DLF Cybercity, Gurgaon







• Total Building Area: approx. 2,278,883 sq.ft

• Building Configuration:

| Tower | Total Floors | Total Tower Area (sq.ft) |
|-------|--------------|--------------------------|
| Α     | 3B+G+5F      | 382,028                  |
| В     | 3B+G+14F     | 705,027                  |
| С     | 3B+G+20F     | 1,191,828                |









Tower A, B, C – Front View







### **DLF Bldg # 10 – Typical Floor Plan**



- Efficient floor plates Wide column to column spaces
- Typical floor plate size: 40-65,000 sq.ft. scalable to 160,000 sft over 3 blocks



# WELCOME TO LIFE OF BUSINESS DLF Gateway Tower