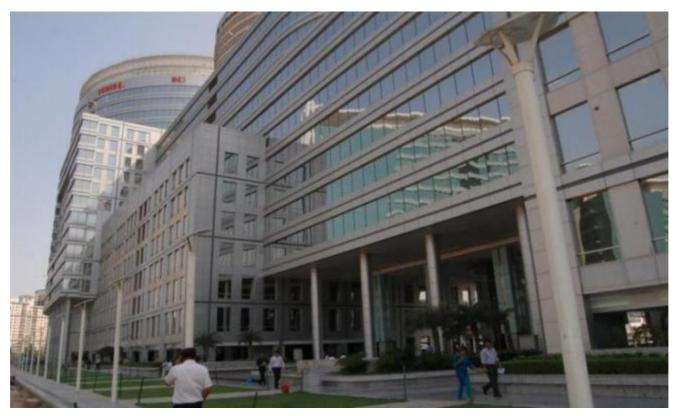

# **DLF Building No 10**

**DLF Cyber City, Gurgaon** 



### **Arial View – DLF Cyber City**





# DLF Cybercity, Gurgaon







• Total Building Area: approx. 2,278,883 sq.ft

• Building Configuration:

| Tower | Total Floors | Total Tower Area (sq.ft) |
|-------|--------------|--------------------------|
| Α     | 3B+G+5F      | 382,028                  |
| В     | 3B+G+14F     | 705,027                  |
| С     | 3B+G+20F     | 1,191,828                |









Tower A, B, C – Front View







### **DLF Bldg # 10 – Typical Floor Plan**



- Efficient floor plates Wide column to column spaces
- Typical floor plate size: 40-65,000 sq.ft. scalable to 160,000 sft over 3 blocks



# WELCOME TO LIFE OF BUSINESS DLF Gateway Tower